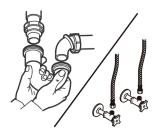

80

Verify de fit. Adjust the cutout if your needed.

06

Complete the faucet and rain connections.

07

Apply sealant and wipe away any excess. Fill avoids and allow to dry.

Run water and check for leaks.

For parts or sale requirements please contact our customer service department: