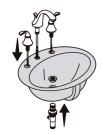

02

03

Cut a long the inside line of the supplied template.

Trace the cutout.

Drill a pilot hole and cut the countertop opening along the inside line.

04

Install the faucet and rain.

O5

80

Verify de fit. Adjust the cutout if your needed.

06

Complete the faucet and rain connections.

07

Apply sealant and wipe away any excess. Fill avoids and allow to dry.

Run water and check for leaks.

For parts or sale requirements please contact our customer service department: