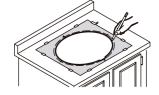

02

03

Cut a long the inside line of the supplied template.

Trace the cutout.

Drill a pilot hole and cut the countertop opening along the inside line.

04

Install the faucet and rain.

O5

80

Verify de fit. Adjust the cutout if your needed.

06

Complete the faucet and rain connections.

07

Apply sealant and wipe away any excess. Fill avoids and allow to dry.

Run water and check for leaks.

For parts or sale requirements please contact our customer service department: