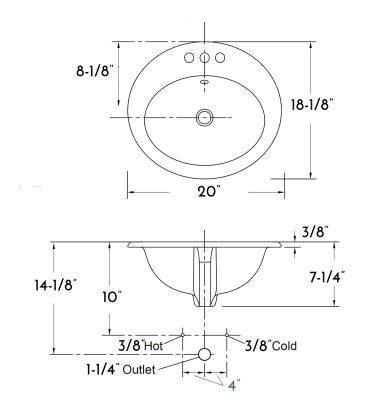

## **FEATURES**

- Ceramic material
- White gloss finish
- Overflow
- Overflow chrome ring included
- Pop up drain not included (available)
- Overmount installation
- Size W 20" x H 18-1/8" x D 7-1/4"

01