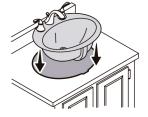

80

Verify de fit. Adjust the cutout if your needed.

06

Complete the faucet and rain connections.

07

Apply sealant and wipe away any excess. Fill avoids and allow to dry.

Run water and check for leaks.

For parts or sale requirements please contact our customer service department: