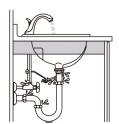

02

03

Cut a long the inside line of the supplied template.

Trace the cutout.

Drill a pilot hole and cut the countertop opening along the inside line.

04

Install the faucet and rain.

O5

80

Verify de fit. Adjust the cutout if your needed.

06

Complete the faucet and rain connections.

07

Apply sealant and wipe away any excess. Fill avoids and allow to dry.

Run water and check for leaks.

For parts or sale requirements please contact our customer service department: