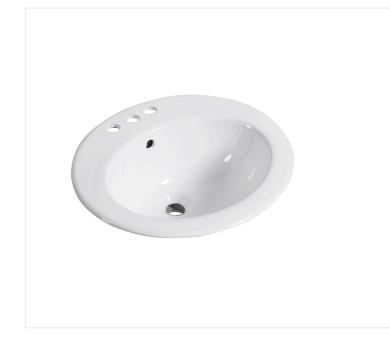

## **FEATURES**

- Ceramic material
- White gloss finish
- Overflow
- Overflow chrome ring included
- Pop up drain not included (available)
- Overmount installation
- Size W 20" x H 18-1/8" x D 7-1/4"

01