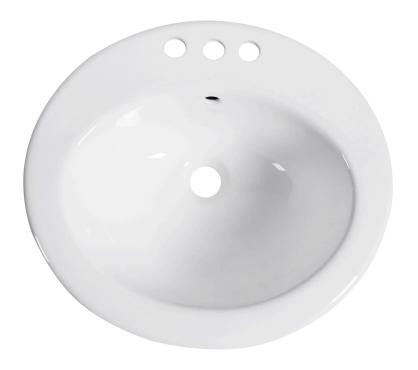

## **FEATURES**

- Ceramic material
- White gloss finish
- Overflow
- Overflow chrome ring included
- Pop up drain not included (available)
- Overmount installation
- Size W 20" x H 18-1/8" x D 7-1/4"

01