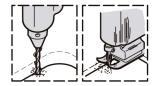

02

03

Cut a long the inside line of the supplied template.

Trace the cutout.

Drill a pilot hole and cut the countertop opening along the inside line.

04

Install the faucet and rain.

O5